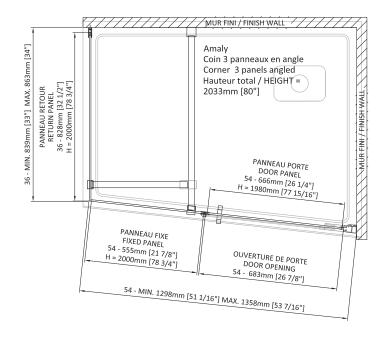

## AMALY

## SHOWER DOOR CORNER ANGLE 1 DOOR, 1 FIXED, 1 RETURN

Door 54": DAA5400AANA21 Box #1 8 3/4" x 30 1/2" x 3" 2075 mm x 775 mm x 75 mm 134.48 lb (61 kg)

Return 36 ": DAA36+00AANA21 Box #2 85 1/8" x 36 1/4" x 2" 2160 mm x 920 mm x 50 mm 88.18 lb (40 kg)